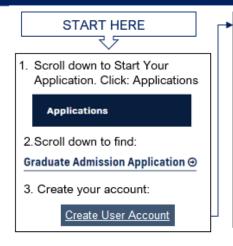

## Here's how you can apply online (https://admissions.fiu.edu/how-to-apply/graduate-applicant/index.html)

4. Once you create your account, sign in and begin.

Sign In
Application User Account.

User ID
Password

Login

Create User Account
Eorgot User ID/Password?

5. Click to Create New Application:

Create New Application

| • | be sure to complete all required sections:       |
|---|--------------------------------------------------|
|   | About You                                        |
|   | Biographical Information ✓ Ethnicity ✓           |
|   | Identification Information   Contact Information |
|   | Your Intended Major Major and Start Term         |
|   | Additional Questions                             |
|   | 7. SAVE as needed: SAVE                          |
|   | 8. Be sure to SUBMIT application                 |